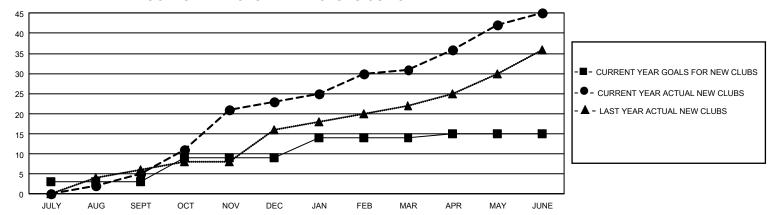

| 13            | JULY/AUG/SEP          | T 250                     | 694                     | 290                                                |
| OCT/NOV/DEC           | 18            | 18        | 2             | OCT/NOV/DEC           | 370                       | 929                     | 856                                                |
| JAN/FEB/MAR           | 15            | 8         | 4             | JAN/FEB/MAR           | 260                       | 530                     | 165                                                |
| APR/MAY/JUNE          | 3             | 14        | 4             | APR/MAY/JUNE          | 300                       | 1,412                   | 1,530                                              |

## GOALS AND ACTUAL NEW CLUBS CUMULATIVE



## GOALS AND ACTUAL MEMBERS CUMULATIVE



| DROPPED CLUBS: 23 |       | 315 CLUBS OF 399 ADDED 1<br>OR MORE NEW MEMBERS | GENDER DISTRIBUTION  MALE 4,817 (42.58%) |                |  |
|-------------------|-------|-------------------------------------------------|------------------------------------------|----------------|--|
|                   |       |                                                 | FEMALE                                   | , , ,          |  |
|                   |       |                                                 | FEIVIALE                                 | 6,497 (57.42%) |  |
| DROPPED MEMBERS   |       |                                                 | NON BINARY                               | 0 (0.00%)      |  |
| DECEASED          | 61    |