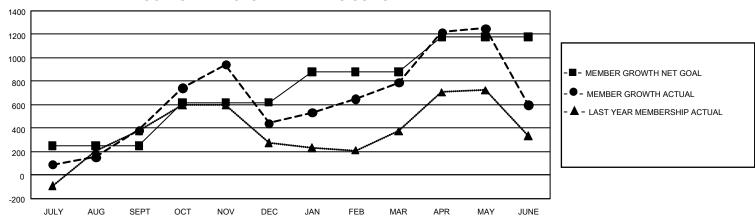

## GOALS AND ACTUAL MEMBERS CUMULATIVE

| DROPPED CLUBS: 23 |       | 315 CLUBS OF 399 ADDED 1<br>OR MORE NEW MEMBERS | GENDER DISTRIBUTION  MALE 4,817 (42.58%) |                |  |
|-------------------|-------|-------------------------------------------------|------------------------------------------|----------------|--|
|                   |       |                                                 | FEMALE                                   | , , ,          |  |
|                   |       |                                                 | FEIVIALE                                 | 6,497 (57.42%) |  |
| DROPPED MEMBERS   |       |                                                 | NON BINARY                               | 0 (0.00%)      |  |
| DECEASED          | 61    |                                                 | PREFER NOT TO ANSWER                     | 0 (0.00%)      |  |
| CLUB CANCELLED    | 158   |                                                 | TOTAL FAMILY UNIT MEMBERS                | 2,871          |  |
| OTHER             | 2,622 | CLICK HERE FOR                                  | ,                                        |                |  |
| TOTAL             | 2,841 | CUMULATIVE MEMBERSHIP DATA                      | FAMILY MEMBERS PAYING HALF DUES 1,69     |                |  |